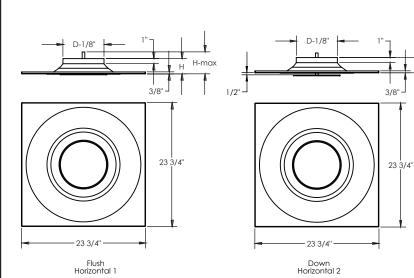

## **Plaque Diffuser - Lay In Series**

- · Distinctive Architectural Design
- Adjustable
- Lay-In Panel
- Easy Installation

| MODEL    | D  | Н     | H-max |
|----------|----|-------|-------|
| PD-06-LI | 6  | 2-1/2 | 5     |
| PD-08-LI | 8  | 3     | 5-1/2 |
| PD-10-LI | 10 | 3-1/2 | 6     |
| PD-12-LI | 12 | 4     | 6-1/2 |
| PD-14-LI | 14 | 4-1/2 | 7     |

## **Notes**

· Lay-In Panel Design