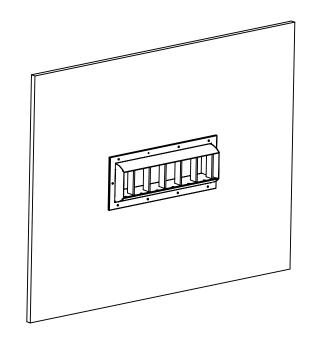

**DLA Installation Instruction** 

WEIGHT:

REV

SHEET 1 OF 1

| THE INFORMATION CONTAINED IN THIS DRAWING IS THE SOLE PROPERTY OF AIRCONCEPTS, INC. ANY REPRODUCTION IN PART OR AS A WHOLE WITHOUT THE WRITTEN PERMISSION OF AIRCONCEPTS, INC IS PROHIBITED. | APPLICATION |         | DO NOT SCALE DRAWING                                                                 |           | SCAI | LE:     | WEIGH     |         |     |  |
|----------------------------------------------------------------------------------------------------------------------------------------------------------------------------------------------|-------------|---------|--------------------------------------------------------------------------------------|-----------|------|---------|-----------|---------|-----|--|
|                                                                                                                                                                                              | NEXT ASSY   | USED ON | FINISH                                                                               |           |      |         | A         |         |     |  |
|                                                                                                                                                                                              |             |         | MATERIAL                                                                             | COMMENTS: |      |         | SIZE      | DWG.    | NO. |  |
| PROPRIETARY AND CONFIDENTIAL                                                                                                                                                                 |             |         | TOLERANCING PER:                                                                     |           |      |         |           |         |     |  |
|                                                                                                                                                                                              |             |         | ANGULAR: MACH ± BEND ± TWO PLACE DECIMAL ± THREE PLACE DECIMAL ± INTERPRET GEOMETRIC | Q.A.      |      |         | DLA Insta |         |     |  |
|                                                                                                                                                                                              |             |         |                                                                                      | MFG APPR. |      |         |           |         |     |  |
|                                                                                                                                                                                              |             |         |                                                                                      | ENG APPR. |      |         |           |         |     |  |
|                                                                                                                                                                                              |             |         | TOLERANCES: ± 1/32" FRACTIONAL                                                       | CHECKED   |      |         |           | AIR DIS |     |  |
|                                                                                                                                                                                              |             |         | DIMENSIONS ARE IN INCHES                                                             | DRAWN     | M.H. | 12/9/19 |           | irc     |     |  |
|                                                                                                                                                                                              |             |         | UNLESS OTHERWISE SPECIFIED:                                                          |           | NAME | DATE    |           |         | A   |  |