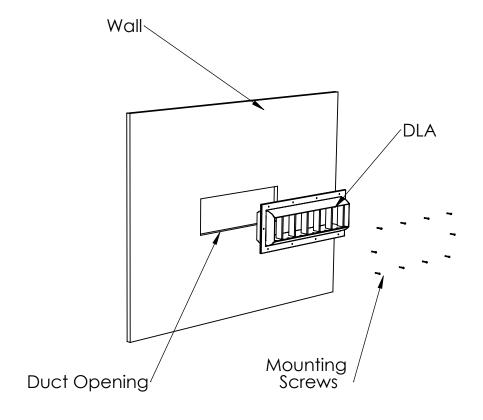

**DLA Installation Instruction** 

WEIGHT:

REV

SHEET 1 OF 1

| THE INFORMATION CONTAINED IN THIS DRAWING IS THE SOLE PROPERTY OF AIRCONCEPTS, INC. ANY REPRODUCTION IN PART OR AS A WHOLE WITHOUT THE WRITTEN PERMISSION OF AIRCONCEPTS, INC IS PROHIBITED. | APPLICATION |         | DO NOT SCALE DRAWING                                                                 |           | SCAI | LE:     | WEIGH     |         |     |  |
|----------------------------------------------------------------------------------------------------------------------------------------------------------------------------------------------|-------------|---------|--------------------------------------------------------------------------------------|-----------|------|---------|-----------|---------|-----|--|
|                                                                                                                                                                                              | NEXT ASSY   | USED ON | FINISH                                                                               |           |      |         | A         |         |     |  |
|                                                                                                                                                                                              |             |         | MATERIAL                                                                             | COMMENTS: |      |         | SIZE      | DWG.    | NO. |  |
| PROPRIETARY AND CONFIDENTIAL                                                                                                                                                                 |             |         | TOLERANCING PER:                                                                     |           |      |         |           |         |     |  |
|                                                                                                                                                                                              |             |         | ANGULAR: MACH ± BEND ± TWO PLACE DECIMAL ± THREE PLACE DECIMAL ± INTERPRET GEOMETRIC | Q.A.      |      |         | DLA Insta |         |     |  |
|                                                                                                                                                                                              |             |         |                                                                                      | MFG APPR. |      |         |           |         |     |  |
|                                                                                                                                                                                              |             |         |                                                                                      | ENG APPR. |      |         |           |         |     |  |
|                                                                                                                                                                                              |             |         | TOLERANCES: ± 1/32" FRACTIONAL                                                       | CHECKED   |      |         |           | AIR DIS |     |  |
|                                                                                                                                                                                              |             |         | DIMENSIONS ARE IN INCHES                                                             | DRAWN     | M.H. | 12/9/19 |           | irc     |     |  |
|                                                                                                                                                                                              |             |         | UNLESS OTHERWISE SPECIFIED:                                                          |           | NAME | DATE    |           |         | A   |  |